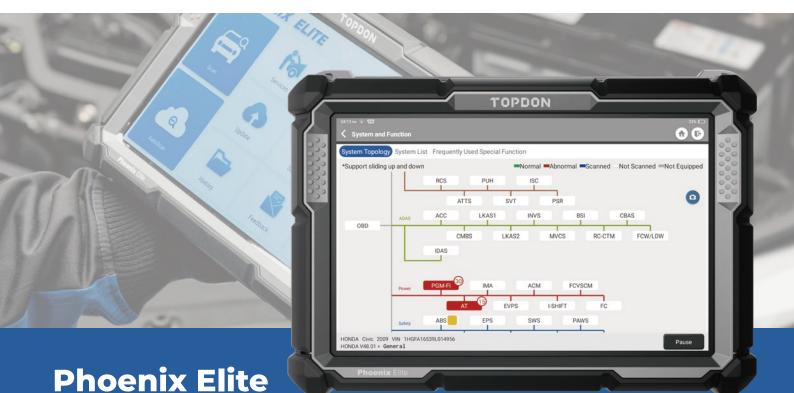

## Join the Autotech Elite

The Phoenix Elite is TOPDON's newest cutting-edge OE-level diagnostic scanner. Its topology feature allows technicians to have a clear picture of the automobile's systems and quickly find communication issues or identify trouble codes. This tool can perform active tests, cloud based programming and online coding, initializations, memory resets, ADAS calibrations, and much more. Offering unparalleled coverage and an updated VCI, the Phoenix Elite is a must-have device to work on the most modern cars.

#### Features

- Online Coding
- Wireless VCI with CanFD protocol
- Supports ADAS Calibration and Battery Testing
- Full-System Diagnostic for Over 200 Models
- Topology Mapping for a Clear Picture of All Systems
- 35 Maintenance Service Functions
- FCA Secure Gateway Access to Newly Released Cars