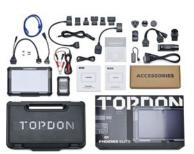

### What's in the Box

- Phoenix Elite
- VCI Dongle Equipped with CanFD
- OBDI Adapter BOX Transfer Line
- OBDII Extension Cable
- Cigarette Lighter Cable
- Type-C to USB Cable
- Battery Clamps/Cable Set
- Power Adaptor
- User Manual
- Password Envelope
- Non-16pin Adaptor Cable Kit